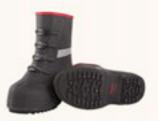

# **EXCELLENT** TRACTION

Deep-cleated outsole spits out debris to provide better grip.

Kept me dry and had excellent traction over multiple types of surfaces.

- James B