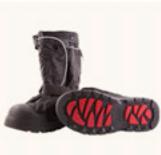

# **EXCELLENT** TRACTION

Deep-cleated outsole spits out debris to provide better grip.

Kept me dry and had excellent traction over multiple types of surfaces.

- James B