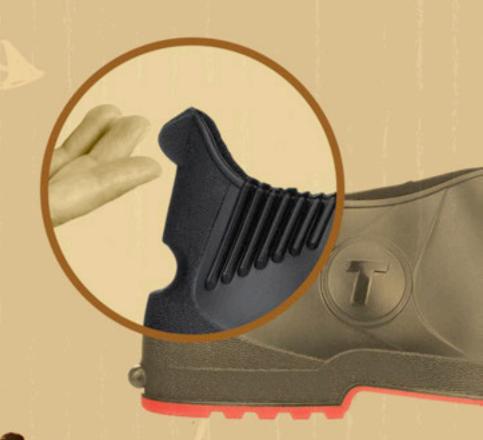

East Taunton, MA

Less material in the upper boot means improved flexibility and less leg fatigue.

4