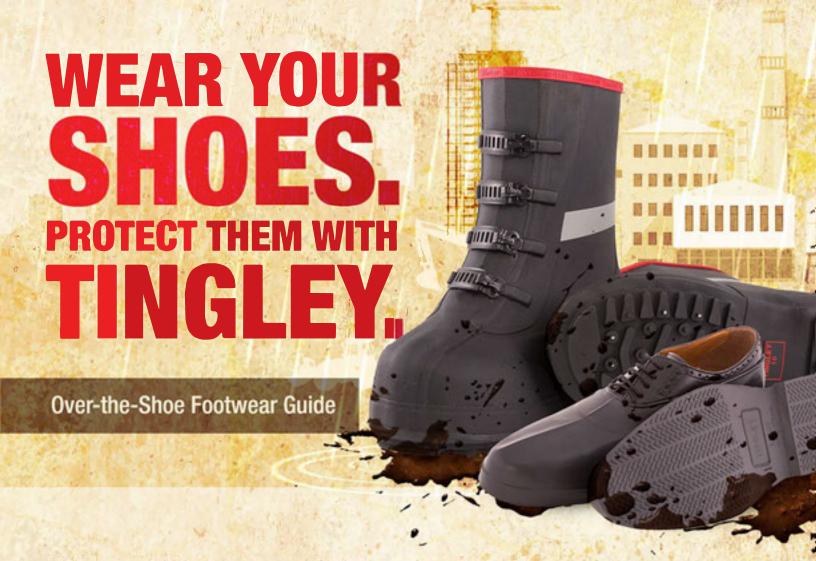

Tingley overshoes are the perfect solution to protect you and your footwear from harsh environments and chemicals.

# 5 REASONS TO LOVE TINGLEYS