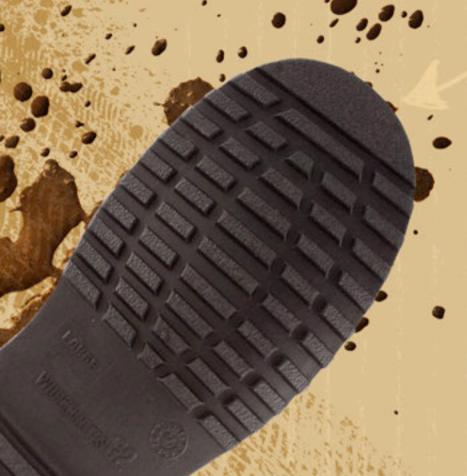

# **EXCELLENT** TRACTION

Deep-cleated outsole spits out debris to provide better grip.

Kept me dry and had excellent traction over multiple types of surfaces.

- James B