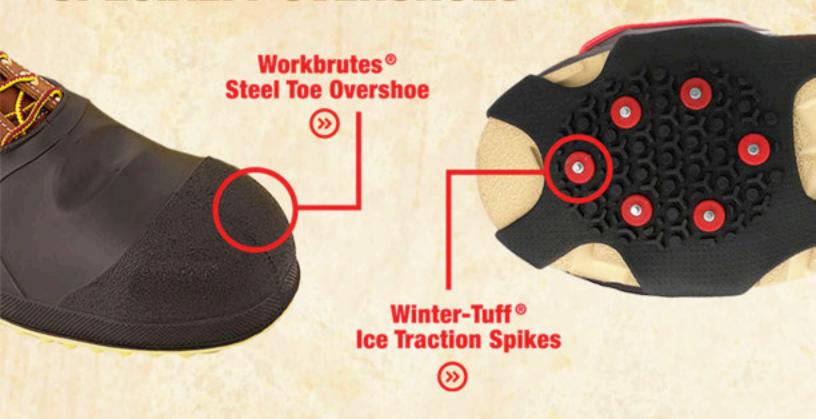

## **SPECIALTY OVERSHOES**

Work Rubber

Workbrutes®

Workbrutes® G2 (3)

Workbrutes® Steel Toe

Orion® XT

Winter-Tuff®

Winter-Tuff® Ice Traction