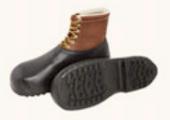

## EASY ON & OFF

Full opening gusset on boot styles allow for easy on. Heavy duty heel for easy kick off.

I have been wearing your 10" overshoes for probably over 40 years and still find them to be the best.